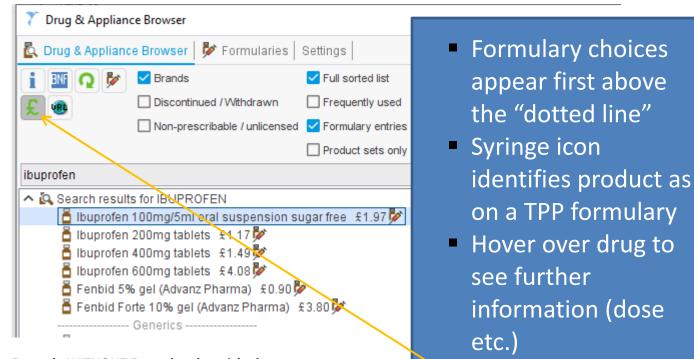

### Example WITH Formulary box ticked:

# Example WITHOUT Formulary box ticked:

A list of all ibuprofen medications in alphabetical order

 Ensure price is visible