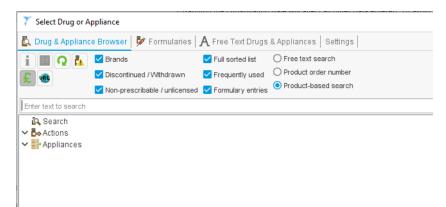

#### Each individual prescriber within the practice will need to ensure the formulary entry box is ticked.

- 1. Select a test patient
- 2. Prescribe a new acute medication Ensure formulary entries box is ticked and cost icon selected. This selection remains until you change it so only needs to be done ONCE.

3. Next select the Settings tab at the end and select the BSW Meds Optimisation Formulary as the default formulary